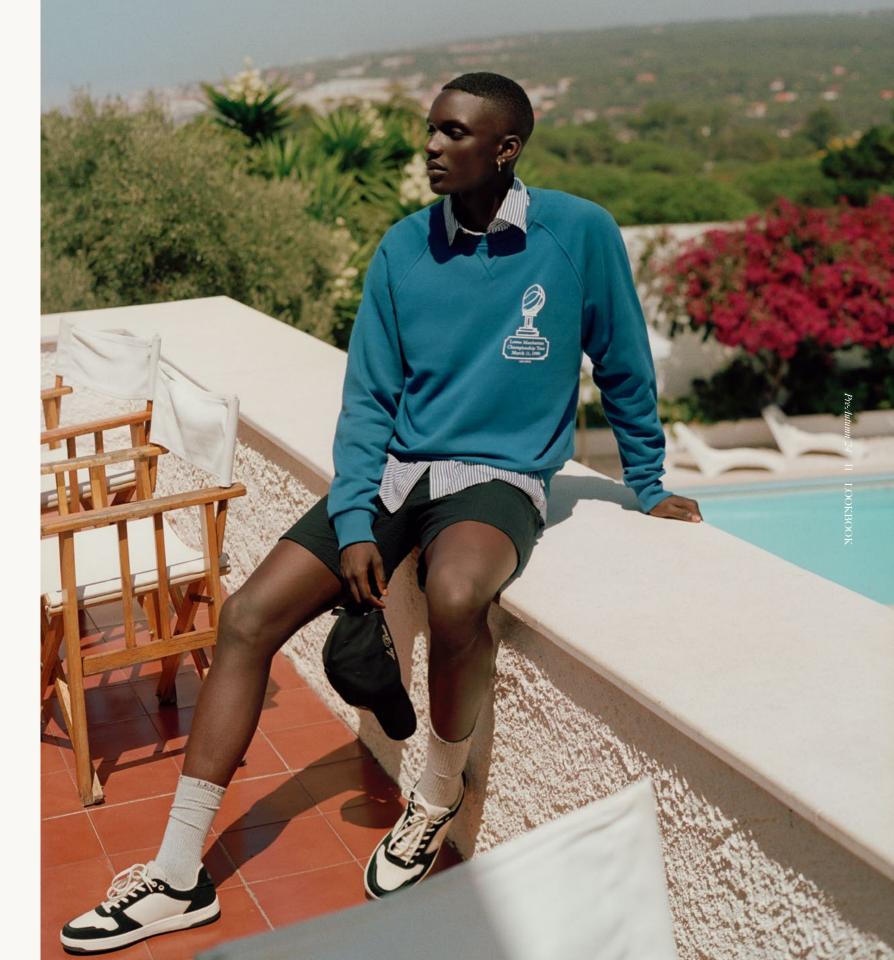

### STANDOUT STYLES

Sweats & Track: Vintage-inspired track styles, timeless & bold jersey.

Knitwear: Nostalgic knitted cotton shortsleeved shirts in a range of weaves, breezy linen polos.

Shirts & Overshirts: Light seersucker, breezy poplin, durable twill, rich jacquard, and striped cotton dobby.

ets, sporty '90s-inspired track jackets, car coats, linen coach jackets.

Pants & Shorts: Casual & light suiting styles, co-ords, textured woven shorts, seersucker swim shorts.