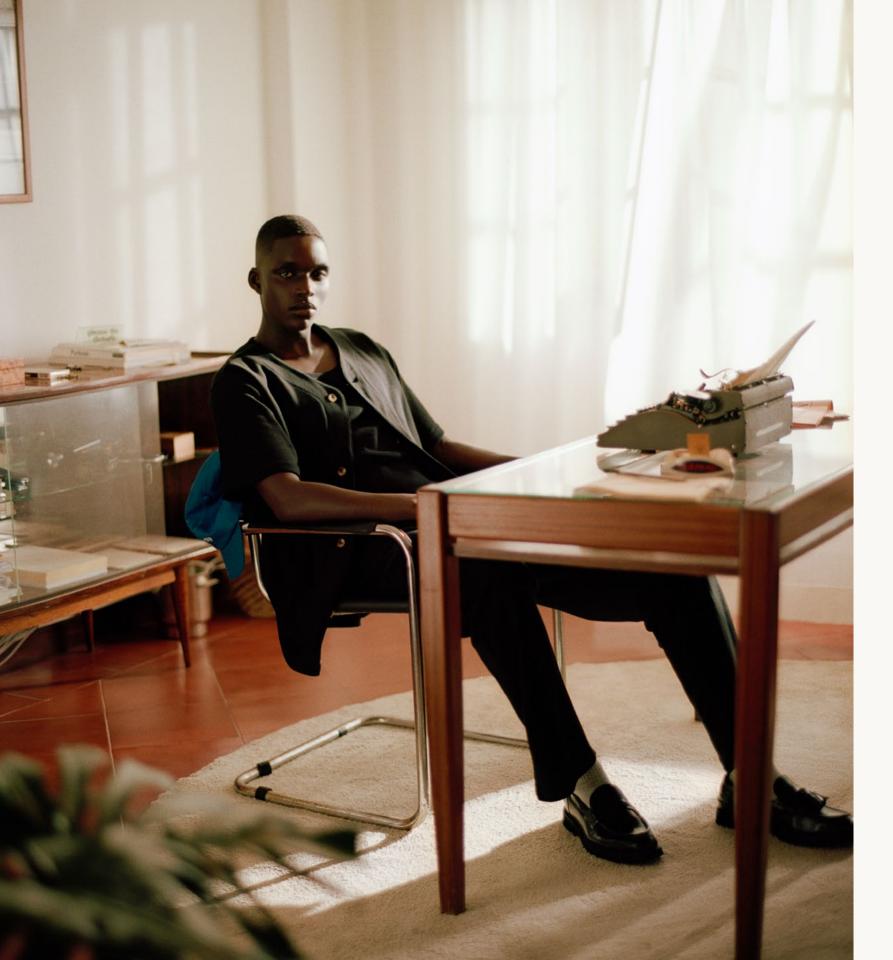

Inspired by the story of a New York journalist searching for inspiration in Portugal, the themes of Writer's Block include overcoming obstacles, creativity, and finding peace in your work.

short-sleeved shirts, including airy poplins and light knitted cotton styles in a agined classic formal wear, reworking suiting styles and placing them in a more relaxed setting to add contrast.

This more casual approach to suiting is also present in the co-ord pieces, with matching sets of pants and jackets or shirts that reinterpret the traditional suit.

We hope you enjoy the collection!