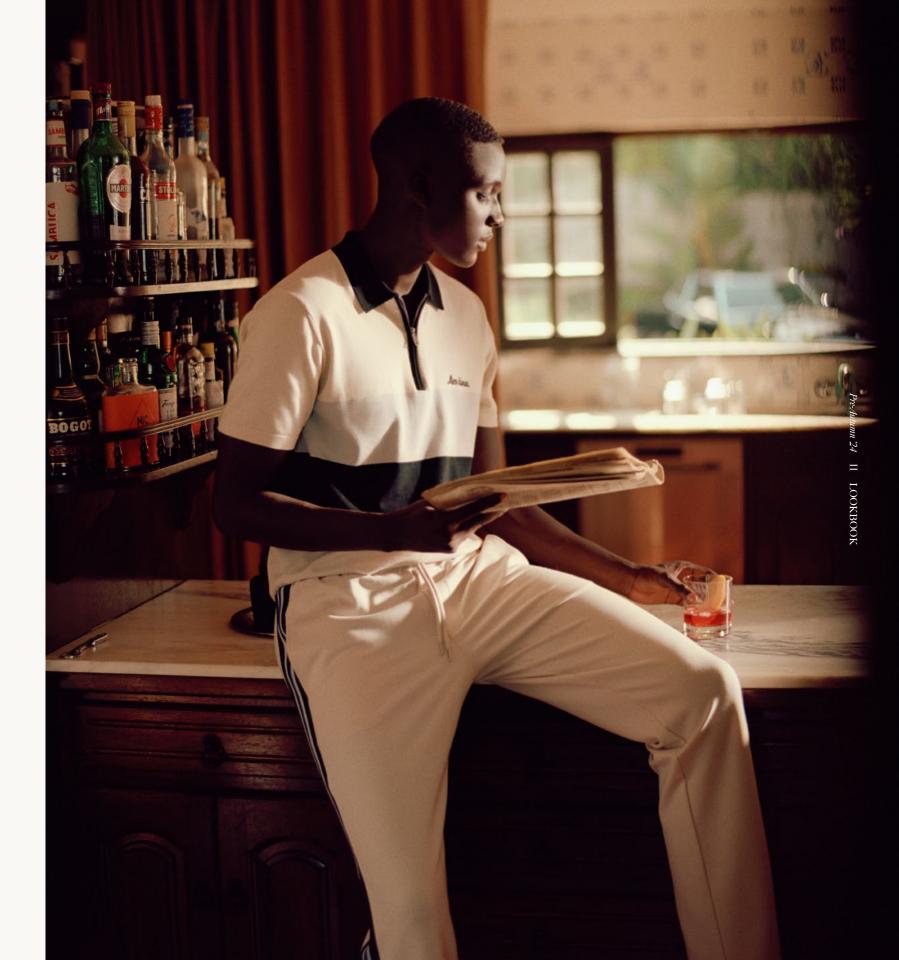

Inspired by the story of a New York journalist searching for inspiration in Portugal, the themes of Writer's Block include overcoming obstacles, creativity, and finding peace in your work.

short-sleeved shirts, including airy poplins and light knitted cotton styles in a agined classic formal wear, reworking suiting styles and placing them in a more relaxed setting to add contrast.

This more casual approach to suiting is also present in the co-ord pieces, with matching sets of pants and jackets or shirts that reinterpret the traditional suit.

We hope you enjoy the collection!

## THE COLLECTION IN BRIEF

Comfy formal pieces reimagined for a sun- Jackets & Coats: Lightweight jungle jackshine setting, '70s & '90s influenced styles with a focus on lightness, and timeless streetwear in an expressive Mediterranean color scheme.