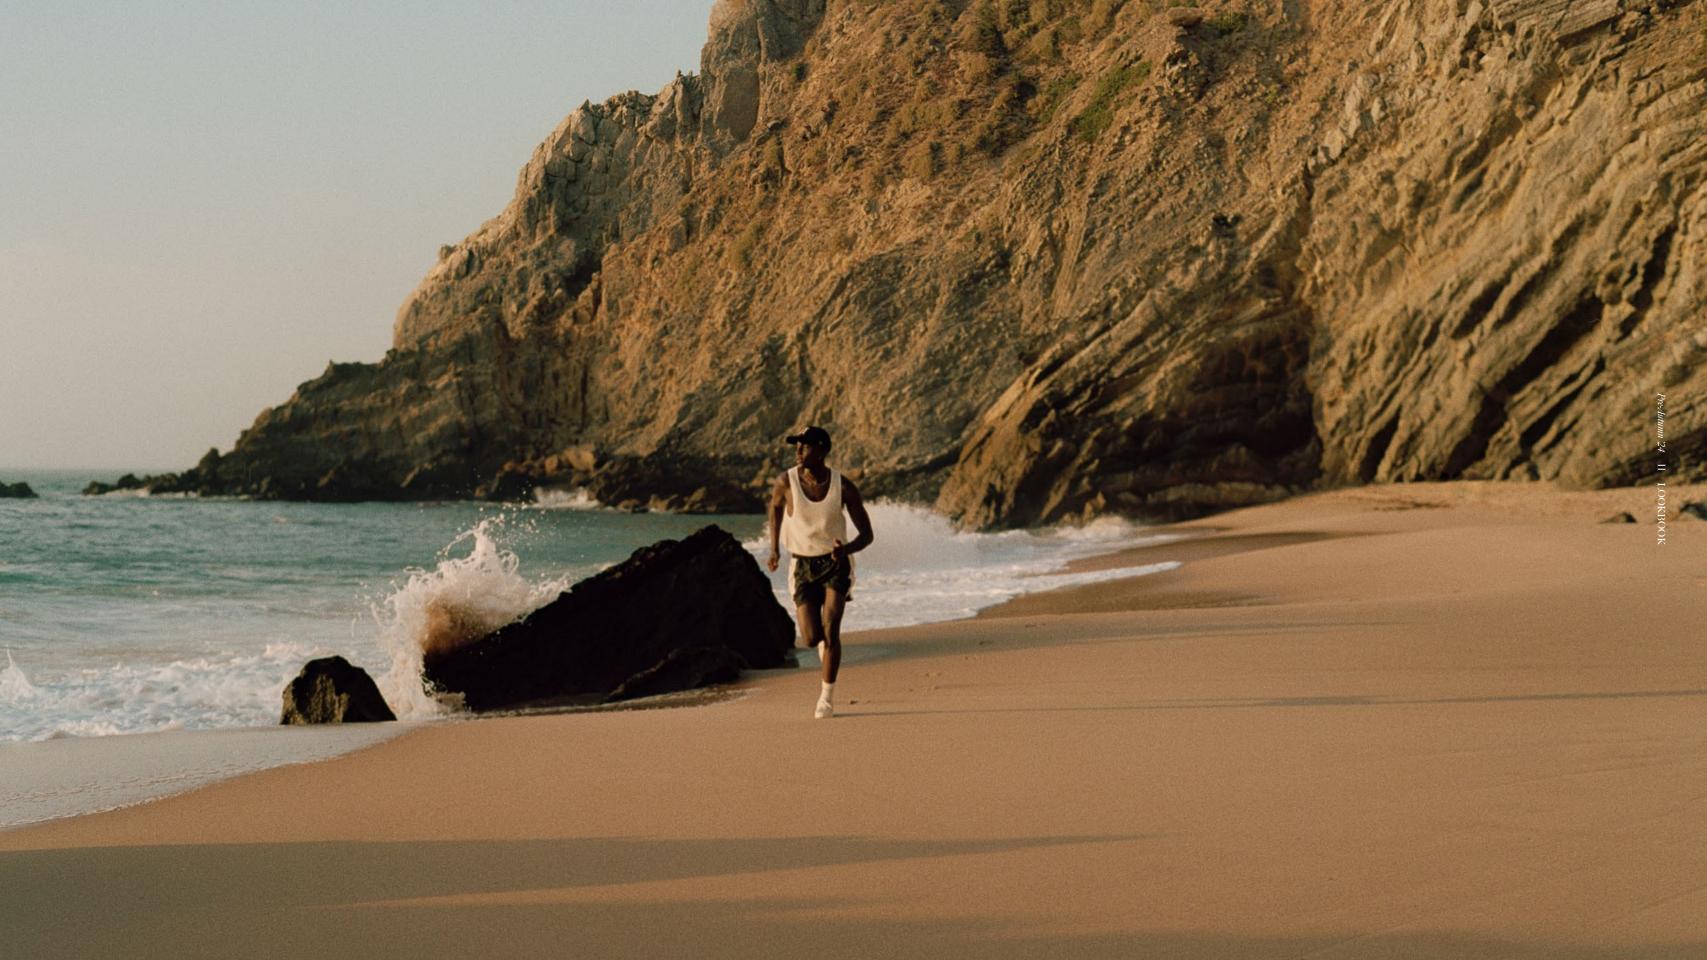

### STANDOUT STYLES

Sweats & Track: Vintage-inspired track styles, timeless & bold jersey.

Knitwear: Nostalgic knitted cotton shortsleeved shirts in a range of weaves, breezy linen polos.

Shirts & Overshirts: Light seersucker, breezy poplin, durable twill, rich jacquard, and striped cotton dobby.

ets, sporty '90s-inspired track jackets, car coats, linen coach jackets.

Pants & Shorts: Casual & light suiting styles, co-ords, textured woven shorts, seersucker swim shorts.