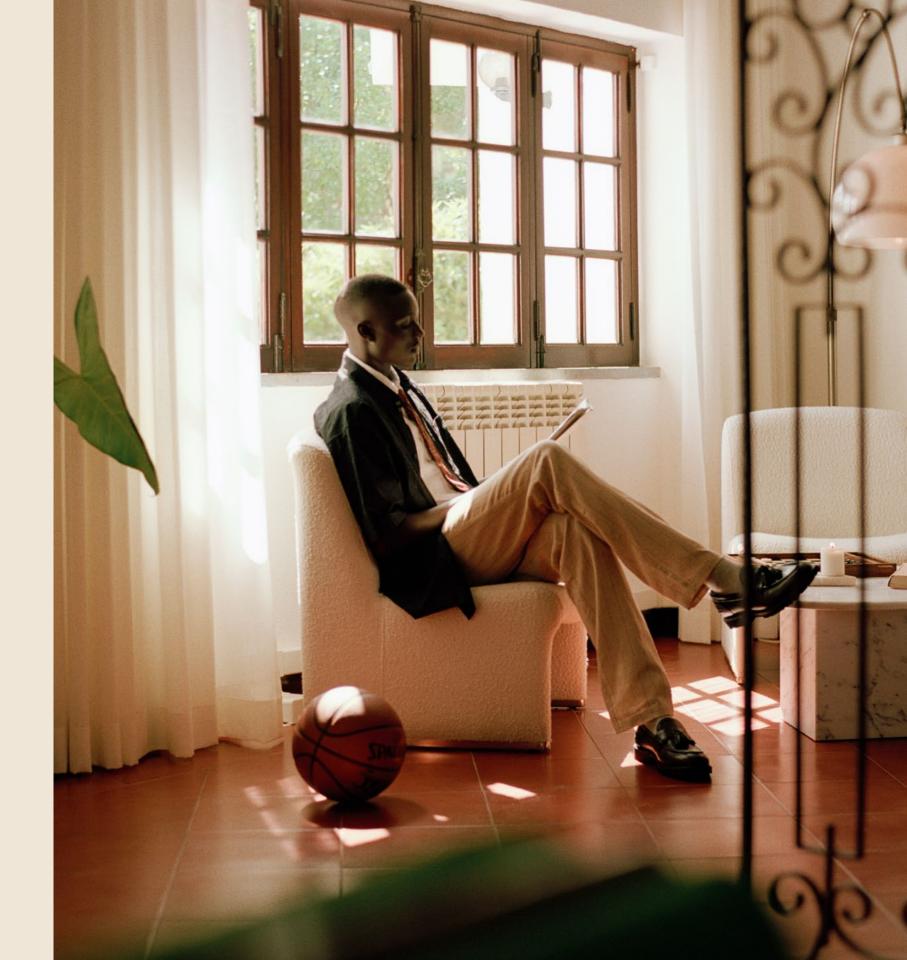

Inspired by the story of a New York journalist searching for inspiration in Portugal, the themes of Writer's Block include overcoming obstacles, creativity, and finding peace in your work.

short-sleeved shirts, including airy poplins and light knitted cotton styles in a agined classic formal wear, reworking suiting styles and placing them in a more relaxed setting to add contrast.

This more casual approach to suiting is also present in the co-ord pieces, with matching sets of pants and jackets or shirts that reinterpret the traditional suit.

We hope you enjoy the collection!