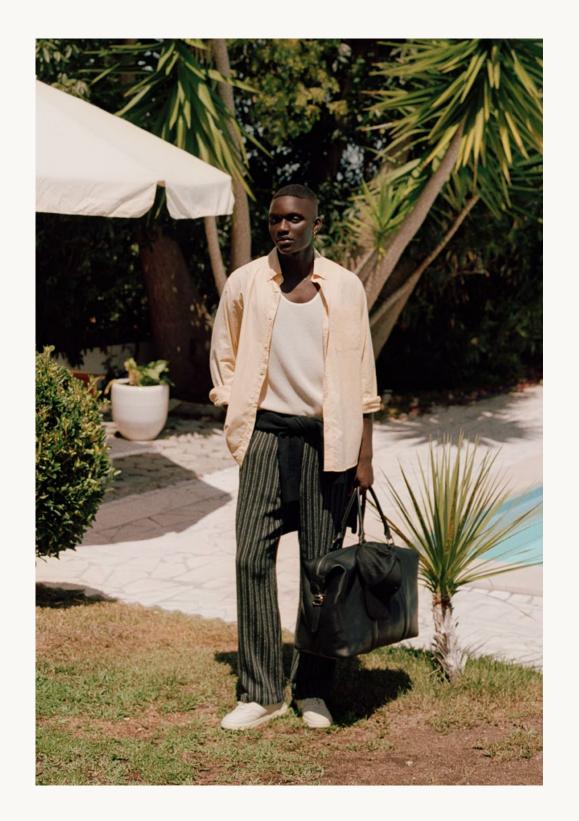

Inspired by the story of a New York journalist searching for inspiration in Portugal, the themes of Writer's Block include overcoming obstacles, creativity, and finding peace in your work.

short-sleeved shirts, including airy poplins and light knitted cotton styles in a agined classic formal wear, reworking suiting styles and placing them in a more relaxed setting to add contrast.

This more casual approach to suiting is also present in the co-ord pieces, with matching sets of pants and jackets or shirts that reinterpret the traditional suit.

We hope you enjoy the collection!

## THE COLLECTION IN BRIEF

Comfy formal pieces reimagined for a sun- Jackets & Coats: Lightweight jungle jackshine setting, '70s & '90s influenced styles with a focus on lightness, and timeless streetwear in an expressive Mediterranean color scheme.