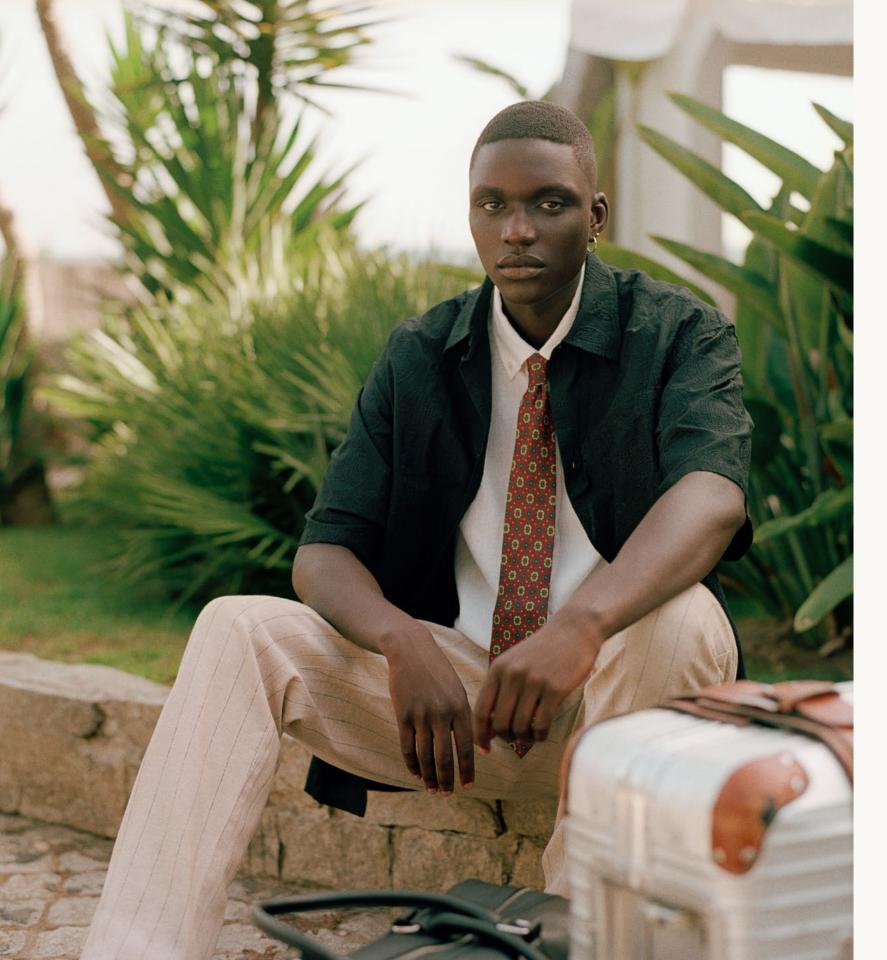

Inspired by the story of a New York journalist searching for inspiration in Portugal, the themes of Writer's Block include overcoming obstacles, creativity, and finding peace in your work.

short-sleeved shirts, including airy poplins and light knitted cotton styles in a agined classic formal wear, reworking suiting styles and placing them in a more relaxed setting to add contrast.

This more casual approach to suiting is also present in the co-ord pieces, with matching sets of pants and jackets or shirts that reinterpret the traditional suit.

We hope you enjoy the collection!