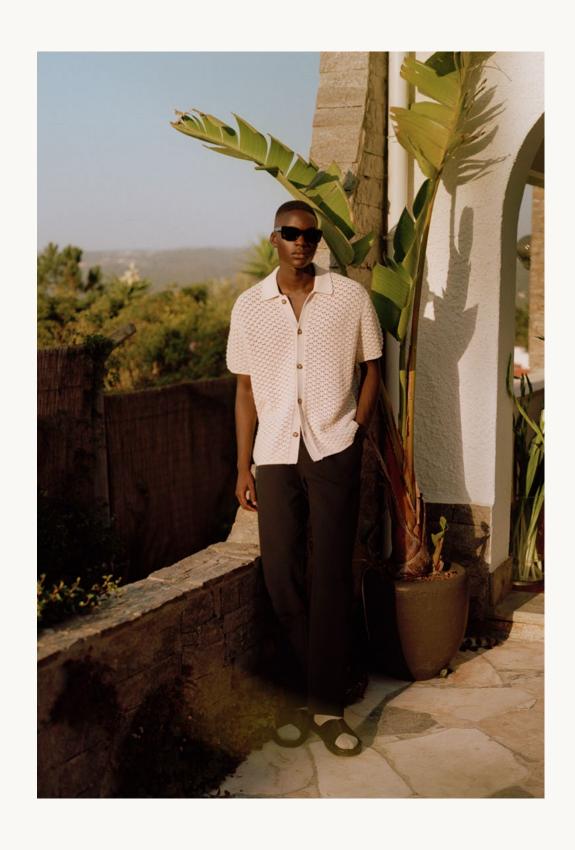

### STANDOUT STYLES

Sweats & Track: Vintage-inspired track styles, timeless & bold jersey.

Knitwear: Nostalgic knitted cotton shortsleeved shirts in a range of weaves, breezy linen polos.

Shirts & Overshirts: Light seersucker, breezy poplin, durable twill, rich jacquard, and striped cotton dobby.

ets, sporty '90s-inspired track jackets, car coats, linen coach jackets.

Pants & Shorts: Casual & light suiting styles, co-ords, textured woven shorts, seersucker swim shorts.