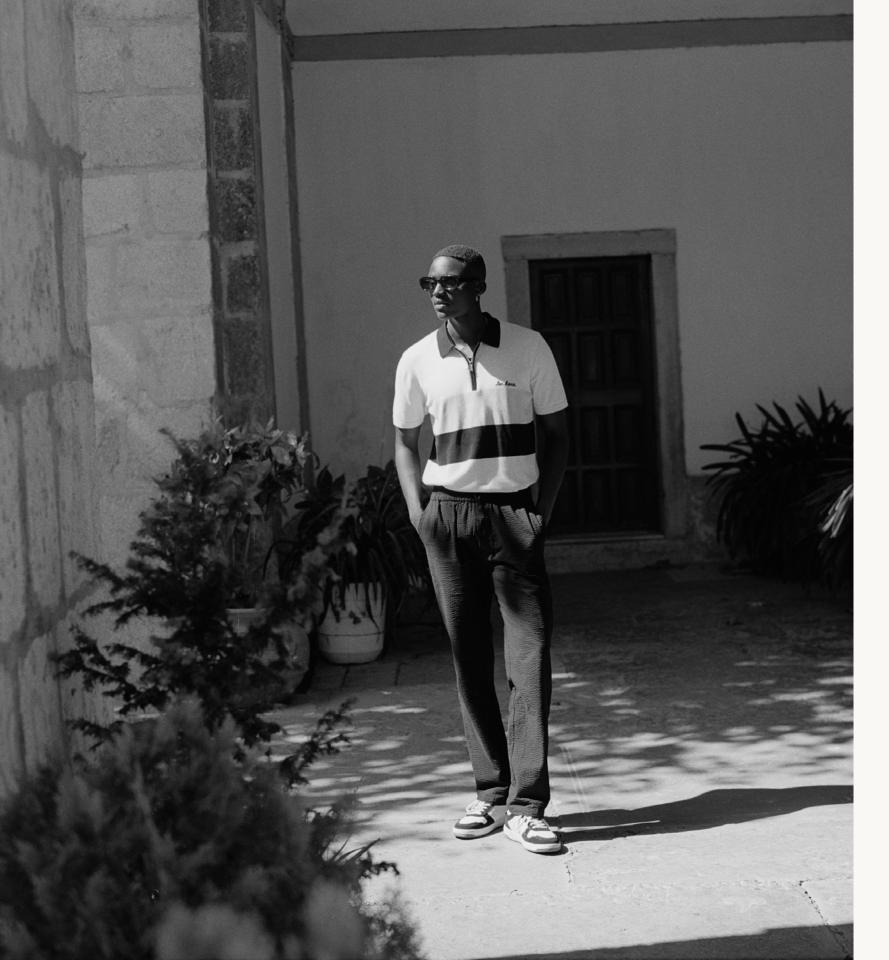

### STANDOUT STYLES

Sweats & Track: Vintage-inspired track styles, timeless & bold jersey.

Knitwear: Nostalgic knitted cotton shortsleeved shirts in a range of weaves, breezy linen polos.

Shirts & Overshirts: Light seersucker, breezy poplin, durable twill, rich jacquard, and striped cotton dobby.

ets, sporty '90s-inspired track jackets, car coats, linen coach jackets.

Pants & Shorts: Casual & light suiting styles, co-ords, textured woven shorts, seersucker swim shorts.