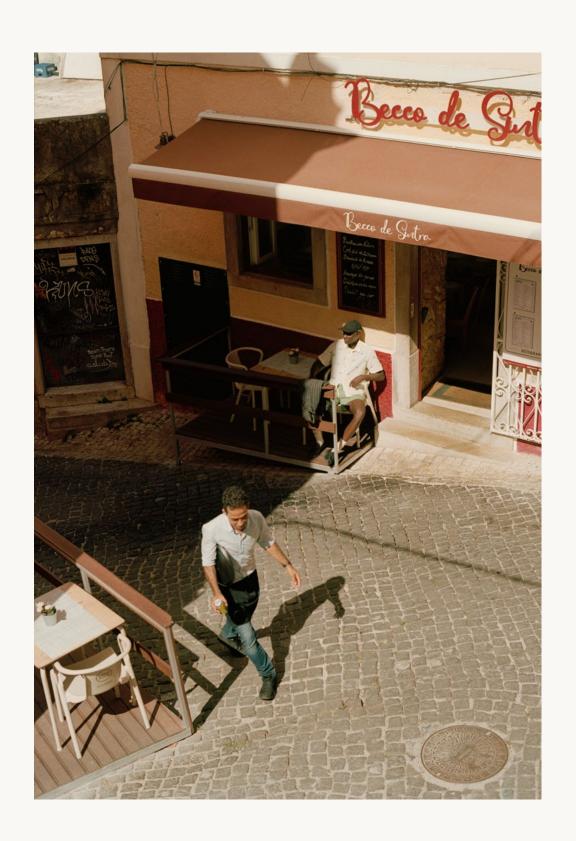

Inspired by the story of a New York journalist searching for inspiration in Portugal, the themes of Writer's Block include overcoming obstacles, creativity, and finding peace in your work.

short-sleeved shirts, including airy poplins and light knitted cotton styles in a agined classic formal wear, reworking suiting styles and placing them in a more relaxed setting to add contrast.

## THE COLLECTION IN BRIEF

Comfy formal pieces reimagined for a sun- Jackets & Coats: Lightweight jungle jackshine setting, '70s & '90s influenced styles with a focus on lightness, and timeless streetwear in an expressive Mediterranean color scheme.