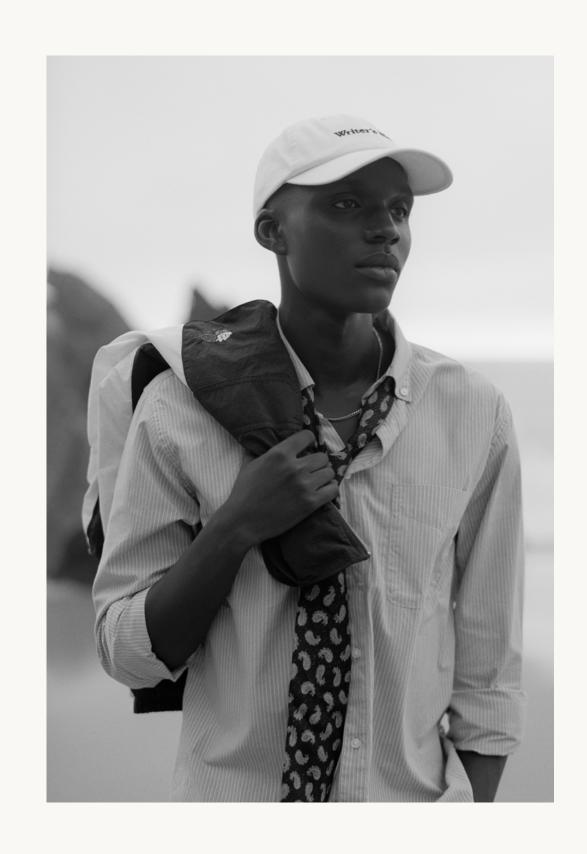

Inspired by the story of a New York journalist searching for inspiration in Portugal, the themes of Writer's Block include overcoming obstacles, creativity, and finding peace in your work.

short-sleeved shirts, including airy poplins and light knitted cotton styles in a agined classic formal wear, reworking suiting styles and placing them in a more relaxed setting to add contrast.

### PATTERNS & ARTWORK

Portuguese tile patterns, nostalgic streetball prints, hand drawn artwork influenced by the Med, classic stripes, vintage cursive brand text.