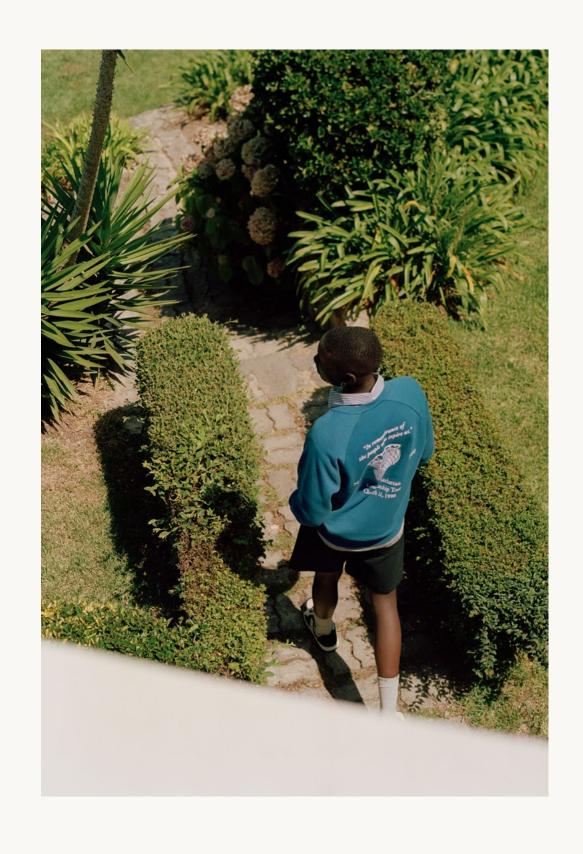

### STANDOUT STYLES

Sweats & Track: Vintage-inspired track styles, timeless & bold jersey.

Knitwear: Nostalgic knitted cotton shortsleeved shirts in a range of weaves, breezy linen polos.

Shirts & Overshirts: Light seersucker, breezy poplin, durable twill, rich jacquard, and striped cotton dobby.

ets, sporty '90s-inspired track jackets, car coats, linen coach jackets.

Pants & Shorts: Casual & light suiting styles, co-ords, textured woven shorts, seersucker swim shorts.