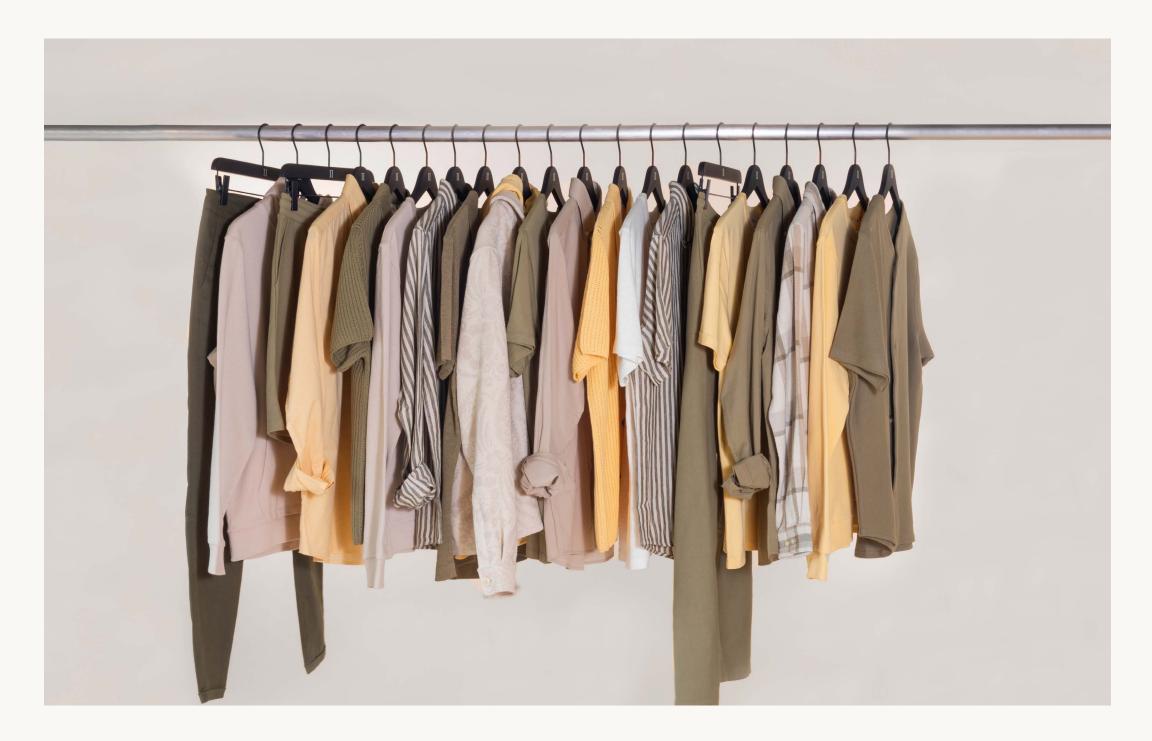

### DEEP BURGUNDY & DARK NAVY

Light sunburst yellow goes great with our dusty Surplus Green and sandy tones. Try to leave space between each hanger so every item of clothing has space to shine. You can also roll up the sleeves on some of the shirts to add a casual vibe.

#### DUSTY GREEN & SUNBURST YELLOW