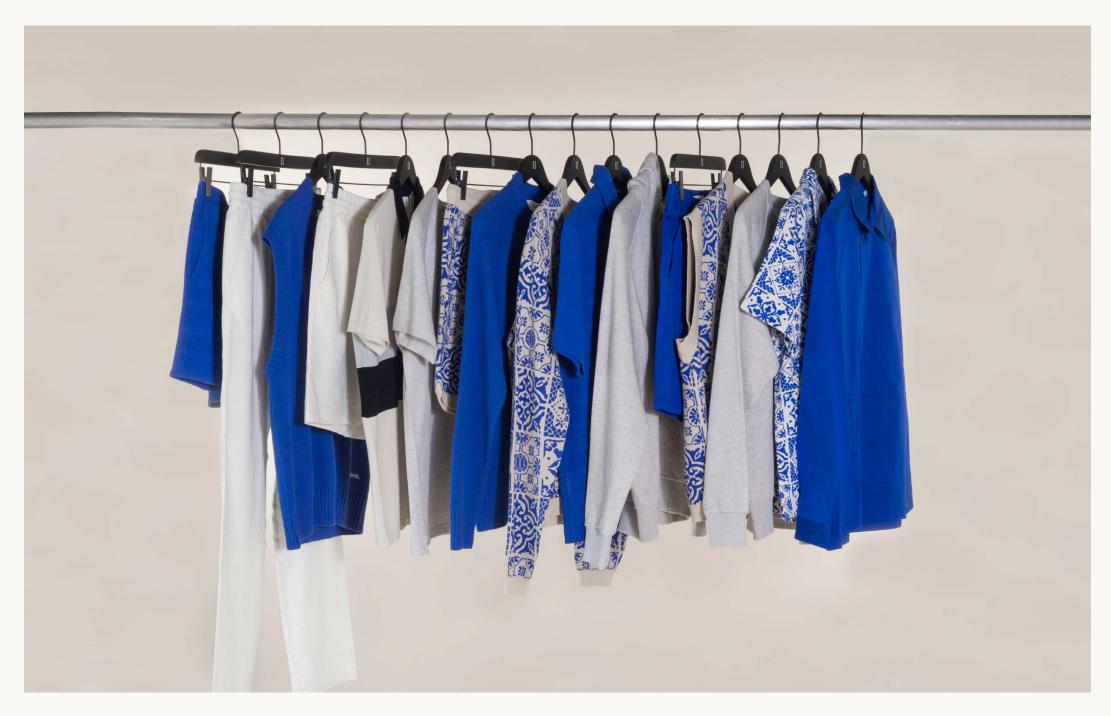

#### SURF BLUE & IVORY

The primary color palette for the season, Surf Blue and light ivory captures the shades you'd see from the coastline of Portugal, which was the setting for the season. This rack is the perfect place to showcase our bold Portuguese tile pattern, which creates contrast