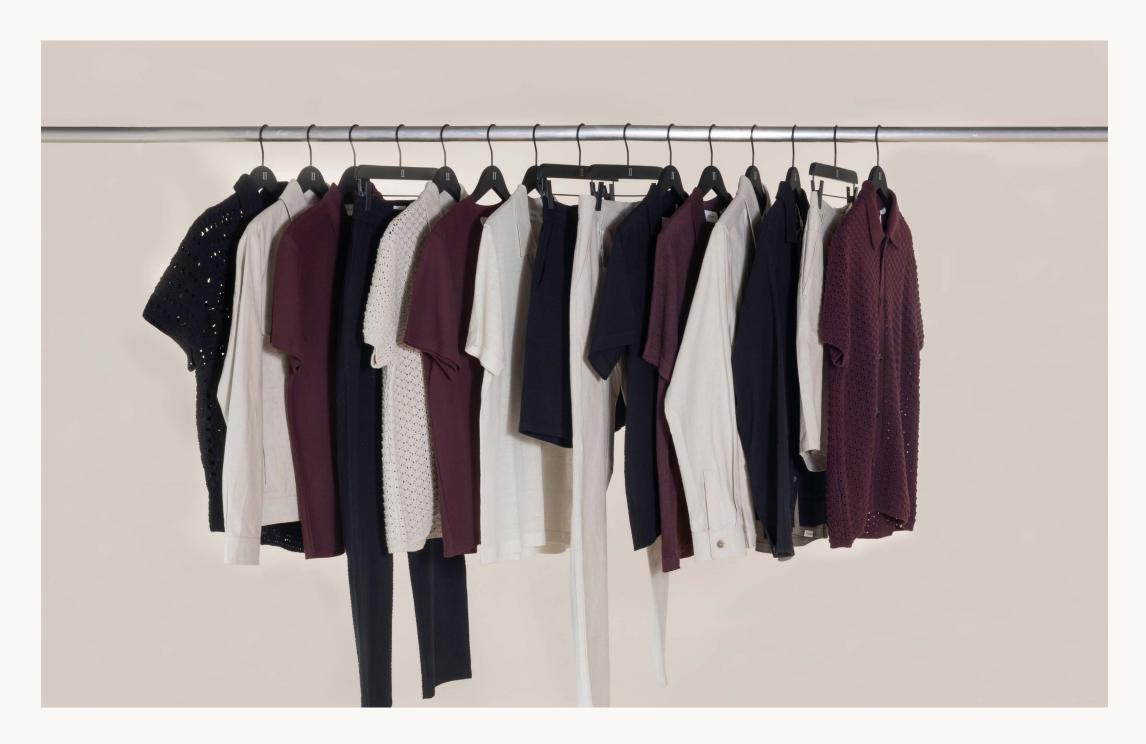

#### DEEP BURGUNDY & DARK NAVY

Our burgundy, navy, and ivory rack adds a touch of sophistication and contrast to a light summer collection. Don't forget to mix up the styles: sporty jersey next to preppy knit or textured seersucker ensures every product is different both visually and by touch.

### DEEP BURGUNDY & DARK NAVY

Light sunburst yellow goes great with our dusty Surplus Green and sandy tones. Try to leave space between each hanger so every item of clothing has space to shine. You can also roll up the sleeves on some of the shirts to add a casual vibe.