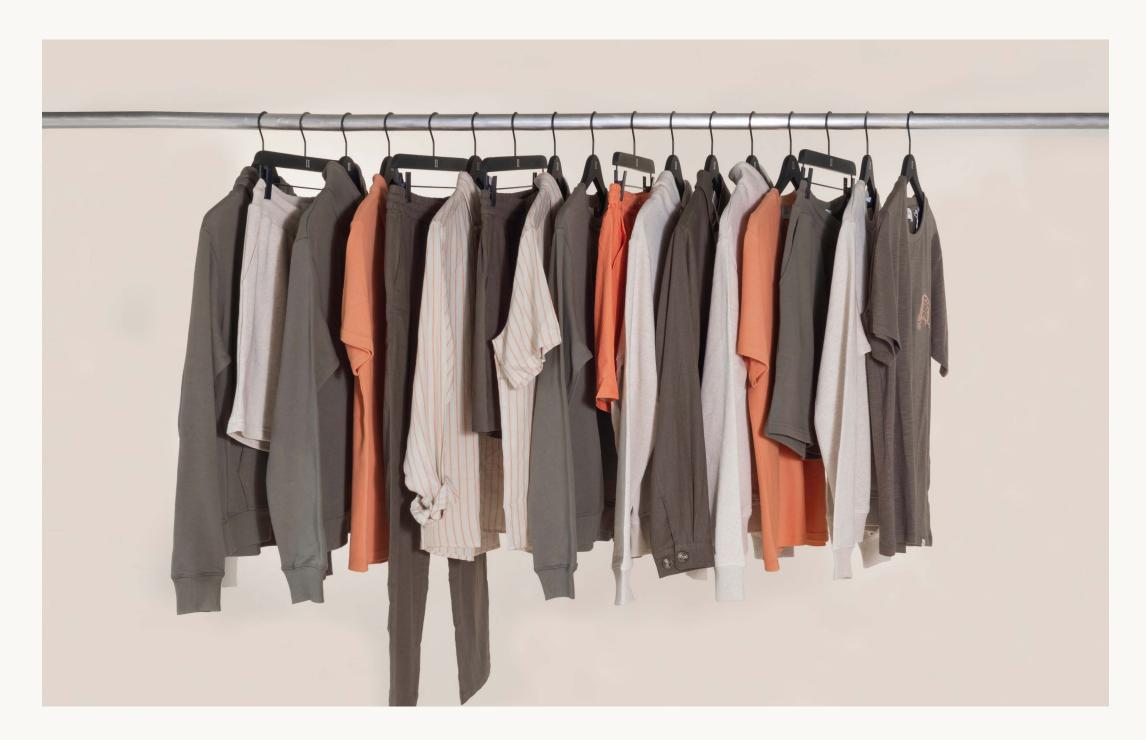

### SURF BLUE & IVORY

Muted Bungee Cord brown is the perfect partner for vibrant Baked Papaya for a more youthful and playful color scheme. One of our tricks: we always tie the strings on our hoodies, which helps them look a bit more polished.