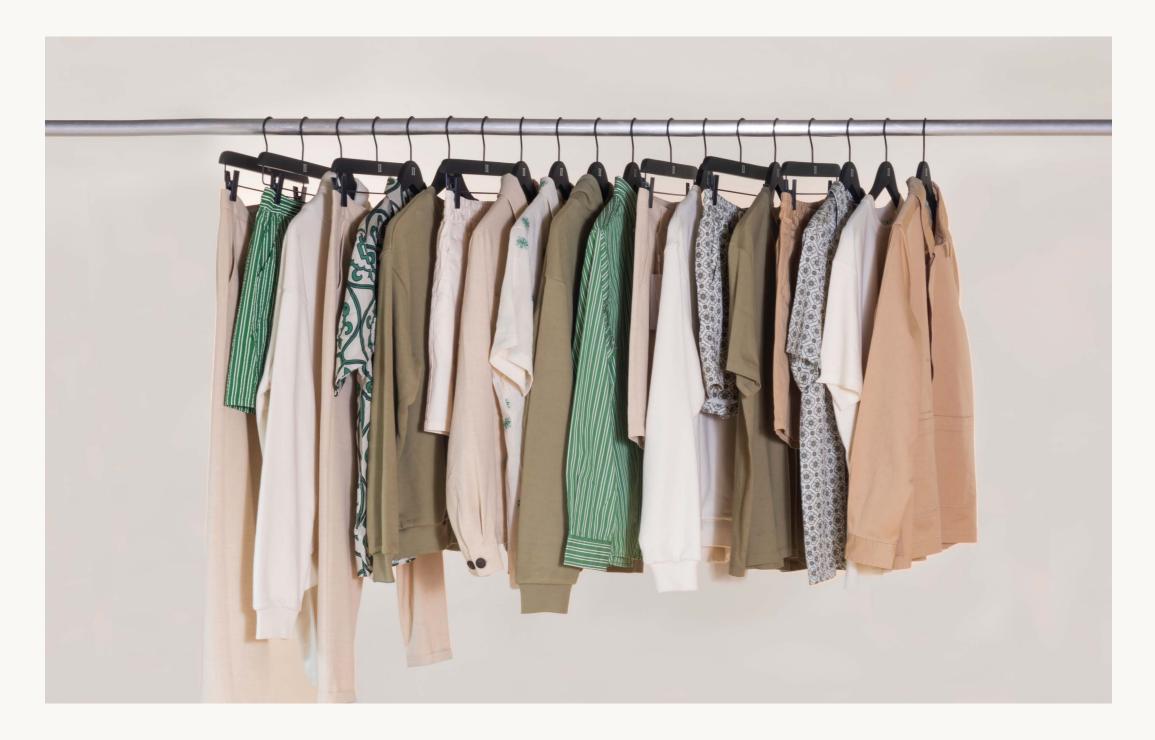

## VINTAGE GREEN & SAND

Classic Les Deux colors partnered with vintage racing green. Mix textures and styles to add variety to your racks and consider partnering matching clothes on the same hanger: it frees up space and upsells customers & clients by presenting them with a finished look.

# VINTAGE GREEN & SAND